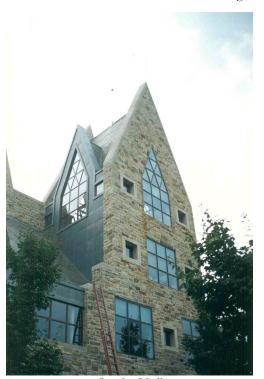

## Project Profile Lenfest Hall, Mercersburg Academy

22 August 2007

CLIENT Morgan Lewis & Bockius, LLP / Mercersburg Academy

LOCATION Mercersburg, Pennsylvania, USA

DESCRIPTION In 1991 and 1992 the Mercersburg Academy constructed Lenfest Hall, a new library building on its campus in Mercersburg, Pennsylvania. The

steep slate roofs with triangular dormer windows, and a narrow, rectangular section of ballasted, rubber membrane roof at the top. Mechanical equipment on this upper roof is screened by parapet walls. The upper roof is accessible

building is a steel-framed building with stone-faced masonry exterior walls,

through a roof hatch.

The Academy, through its counsel Morgan, Lewis & Bockius, retained WHEATLEY along with David V. Schubert, AIA, to investigate the causes of the water infiltration, to assess responsibility for the cause, to design the remediation and evaluate the cost of remediation, and to manage and supervise the performance of the remedial work. WHEATLEY and Schubert found causes of leaks in the roofing systems, flashing systems, roof gutters, and window systems. Remediation has been performed to eliminate causes of the leaks that were found. Additional investigation will taking place over a period of time and additional remediation will be performed if additional leaks make themselves known.